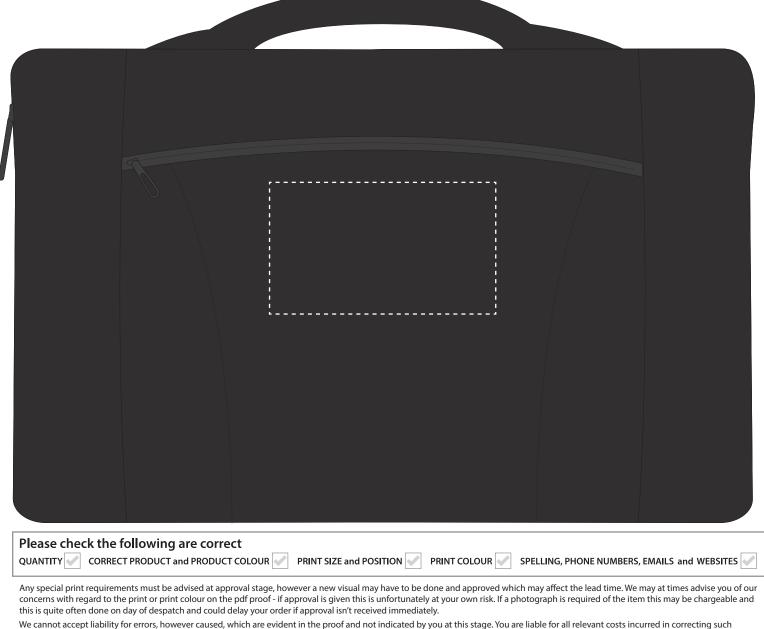

## **Artwork Approval**

| Your Ref:      | Quantity:  | Product Code: QB0104                        |
|----------------|------------|---------------------------------------------|
| Our Ref:       | Version: 1 | Product Colour: BLACK                       |
| PRODUCT NOTES: |            | We stock this item in the following colours |

The dashed line is to demonstrate print area and will not appear on your printed item

## ACTUAL ARTWORK SIZE:

ARTWORK SCALE 50%

We cannot accept liability for errors, however caused, which are evident in the proof and not indicated by you at this stage. You are liable for all relevant costs incurred in correcting such mistakes once the proof has been approved. Please note: Your order will not go into production until this proof is approved in writing. This product may have more than one print area, please check to ensure the print position is correct as mistakes cannot be rectified once the goods have been printed. Due to the restrictions and constraints of printing, we can only use 'coated' ink, therefore your pantone reference will need to be a 'C' code. Please double check the pantone colour against a coated pantone book before approving the artwork. The colour and texture of a product can also have an effect on the final print colour.

ARTWORK SCALE 100% Max embroidery area: 120mm x 70mm